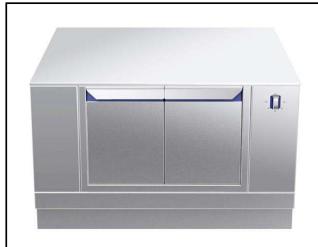

Modular Cooking Range Line thermaline 85 - 1000 mm Electric Warming Cabinet with 2 doors, GN conform, 1 Side

| ITEM #  |
|---------|
| MODEL # |
| NAME #  |
| SIS #   |
| AIA #   |
| AIA #   |

588658 (MB4DCAJOAO) Electric warming cabinet with 2 doors, one-side operated,  $\ensuremath{\mathsf{GN}}$ 

#### Item No.

1000 mm wide warming cabinet with 2 doors, constructed according to DIN 18860\_2 with 70 mm recessed plinth. Internal frame for heavy duty sturdiness in 2 mm and 3 mm in 1.4301 (AISI 304). 2 mm top in 1.4301 (AISI 304). Flat surface construction, easily cleanable. THERMODUL connection system enables seamless worktop when units are connected and avoids soil penetrating. Temperature in the cabinet can be set through thermostat, up to a maximum of 110 °C. Cabinet storage space accepts GN 1/1 containers.

## **Main Features**

- All major components may be easily accessed from the front.
- THERMODUL connection system creates a seamless work top when units are connected to each other thus avoiding soil penetrating vital components and facilitating the removal of units in case of replacement or service.
- Temperature in the cupboard can be set through a thermostat to suit different requirements. The maximum temperature is 110° C.
- Unit constructed according to DIN 18860\_2 with 70 mm recessed plinth.
- Unit can be installed below modular top appliances, designed to keep plates warm.

#### Construction

- IPX5 water resistance certification.
- 2 mm top in 1.4301 (AISI 304).
- Flat surface construction with minimal hidden areas to easily clean all surfaces
- Storage space in the base of the appliance accepts GN1/1 containers.
- Internal frame for heavy duty sturdiness in stainless steel.