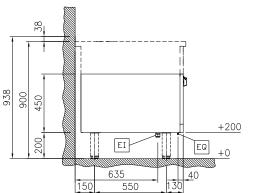

# **Key Information:**

External dimensions, Width:

588658 (MB4DCAJOAO) 1000 mm External dimensions, Depth: 850 mm 450 mm External dimensions, Height:

**Cupboard Cavity Dimensions** 

680 mm (width):

**Cupboard Cavity Dimensions** 

330 mm (height):

**Cupboard Cavity Dimensions** 

715 mm (depth): Cabinet temperature range: 30-110 °C Net weight: 31 kg