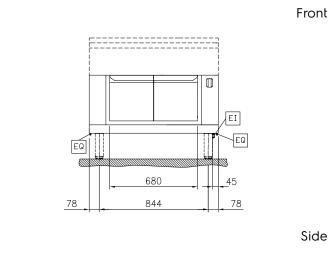

# **Key Information:**

External dimensions, Width:

588658 (MB4DCAJOAO) 1000 mm External dimensions, Depth: 850 mm 450 mm External dimensions, Height:

**Cupboard Cavity Dimensions** 

680 mm (width):

**Cupboard Cavity Dimensions** 

330 mm (height):

**Cupboard Cavity Dimensions** 

715 mm (depth): Cabinet temperature range: 30-110 °C Net weight: 31 kg