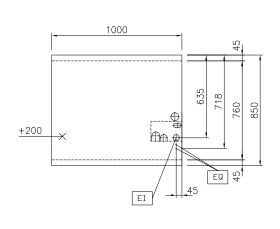

# **Key Information:**

External dimensions, Width:

588658 (MB4DCAJOAO) 1000 mm External dimensions, Depth: 850 mm 450 mm External dimensions, Height:

**Cupboard Cavity Dimensions** 

680 mm (width):

**Cupboard Cavity Dimensions** 

330 mm (height):

**Cupboard Cavity Dimensions** 

715 mm (depth): Cabinet temperature range: 30-110 °C Net weight: 31 kg